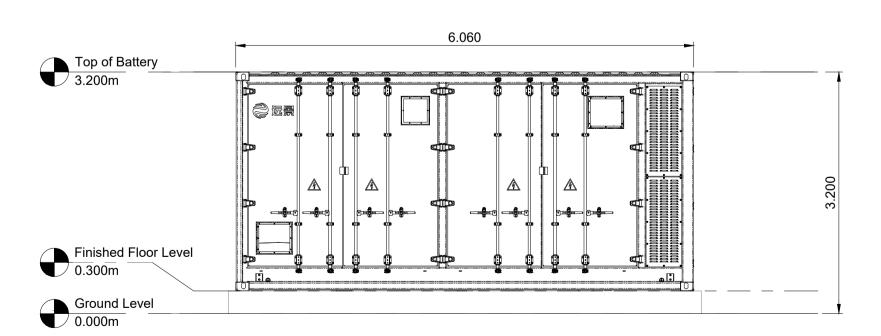

Battery Container North Elevation
Scale 1:50 @ A1

Battery Container South Elevation
Scale 1:50 @ A1

Battery Container East Elevation
Scale 1:50 @ A1

5 Battery Container West Elevation
Scale 1:50 @ A1