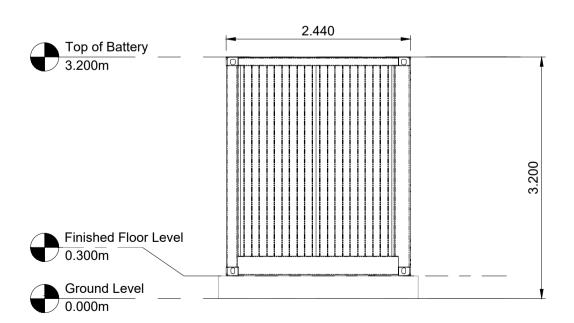

Battery Container North Elevation
Scale 1:50 @ A1

Battery Container South Elevation
Scale 1:50 @ A1

Battery Container East Elevation
Scale 1:50 @ A1

5 Battery Container West Elevation
Scale 1:50 @ A1

Field Fora Montacute Yards 186 Shoreditch High Street London E1 6HU

PROJECT Corriemoillie

Battery Container
Plan and Elevations

| 7 27 11 11 11 10 | CIPLINE | PLANNING |
|------------------|---------|----------|