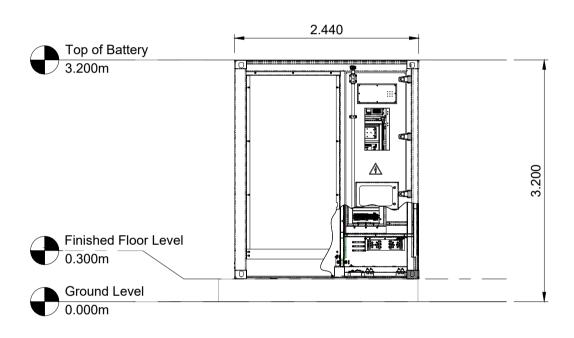

Battery Container North Elevation
Scale 1:50 @ A1

Battery Container South Elevation
Scale 1:50 @ A1

Battery Container East Elevation
Scale 1:50 @ A1

5 Battery Container West Elevation
Scale 1:50 @ A1