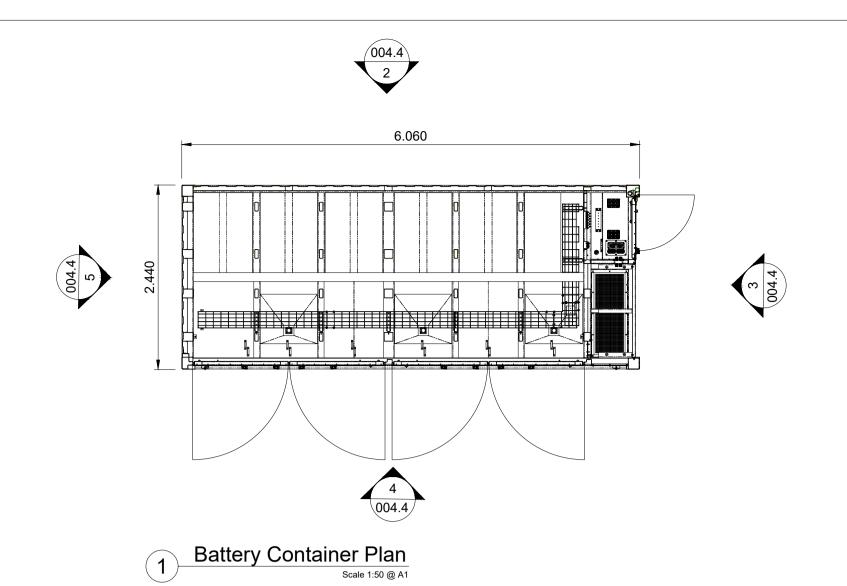

Battery Container North Elevation
Scale 1:50 @ A1

Battery Container South Elevation
Scale 1:50 @ A1

Battery Container East Elevation
Scale 1:50 @ A1

5 Battery Container West Elevation
Scale 1:50 @ A1