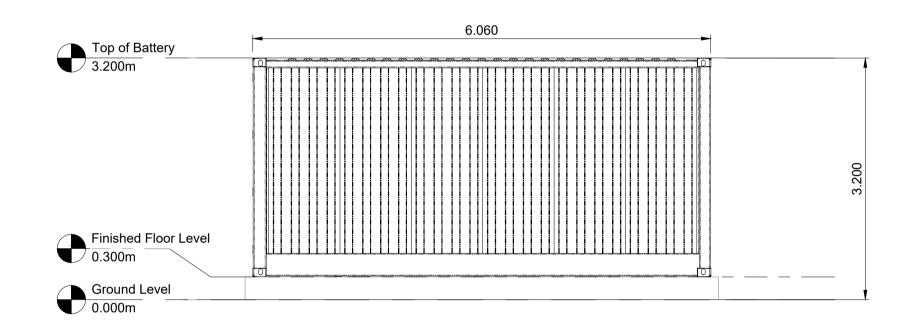

Battery Container North Elevation
Scale 1:50 @ A1

Battery Container South Elevation
Scale 1:50 @ A1

Battery Container East Elevation
Scale 1:50 @ A1

5 Battery Container West Elevation
Scale 1:50 @ A1