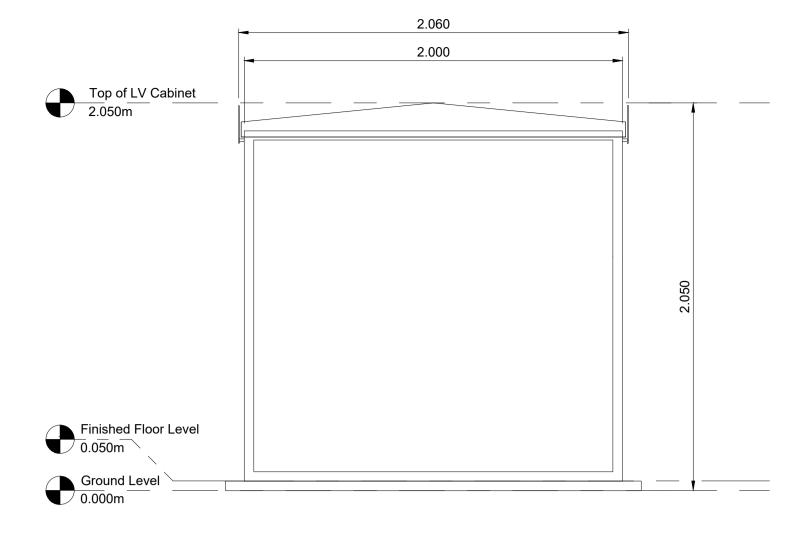

3 LV Cabinet East Elevation Scale 1:20 @ A1

2 LV Cabinet North Elevation Scale 1:20 @ A1

4 LV Cabinet South Elevation Scale 1:20 @ A1

|          | otherwis           |              |                               |                                         |                                       | oted                |    |
|----------|--------------------|--------------|-------------------------------|-----------------------------------------|---------------------------------------|---------------------|----|
| 2.       | Do not s           | cale from    | this drawi                    | ng.                                     |                                       |                     |    |
|          |                    |              |                               |                                         |                                       |                     |    |
|          |                    |              |                               |                                         |                                       |                     |    |
|          |                    |              |                               |                                         |                                       |                     |    |
|          |                    |              |                               |                                         |                                       |                     |    |
|          |                    |              |                               |                                         |                                       |                     |    |
|          |                    |              |                               |                                         |                                       |                     |    |
|          |                    |              |                               |                                         |                                       |                     |    |
|          |                    |              |                               |                                         |                                       |                     |    |
|          |                    |              |                               |                                         |                                       |                     |    |
|          |                    |              |                               |                                         |                                       |                     |    |
|          |                    |              |                               |                                         |                                       |                     |    |
|          |                    |              |                               |                                         |                                       |                     |    |
|          |                    |              |                               |                                         |                                       |                     |    |
|          |                    |              |                               |                                         |                                       |                     |    |
|          |                    |              |                               |                                         |                                       |                     |    |
|          |                    |              |                               |                                         |                                       |                     |    |
|          |                    |              |                               |                                         |                                       |                     |    |
|          |                    |              |                               |                                         |                                       |                     |    |
|          |                    |              |                               |                                         |                                       |                     |    |
|          |                    |              |                               |                                         |                                       |                     |    |
|          |                    |              |                               |                                         |                                       |                     |    |
|          |                    |              |                               |                                         |                                       |                     |    |
|          |                    |              |                               |                                         |                                       |                     |    |
|          |                    |              |                               |                                         |                                       |                     |    |
|          |                    |              |                               |                                         |                                       |                     |    |
|          |                    |              |                               |                                         |                                       |                     |    |
|          |                    |              |                               |                                         |                                       |                     |    |
|          |                    |              |                               |                                         |                                       |                     |    |
|          |                    |              |                               |                                         |                                       |                     |    |
|          |                    |              |                               |                                         |                                       |                     |    |
|          |                    |              |                               |                                         |                                       |                     |    |
|          |                    |              |                               |                                         |                                       |                     |    |
|          |                    |              |                               |                                         |                                       |                     |    |
|          |                    |              |                               |                                         |                                       |                     |    |
|          |                    |              |                               |                                         |                                       |                     |    |
|          |                    |              |                               |                                         |                                       |                     |    |
|          |                    |              |                               |                                         |                                       |                     |    |
|          |                    |              |                               |                                         |                                       |                     |    |
|          |                    |              |                               |                                         |                                       |                     |    |
|          |                    |              |                               |                                         |                                       |                     |    |
| 0        | 07.10.2024         | LV Ca        | abinet Plan and El            |                                         | iginal                                | JH                  | EW |
| 0<br>REV | 07.10.2024<br>DATE | LV Ca        | abinet Plan and El<br>DESCRIP |                                         | iginal                                | JH<br>BY            | EW |
| REV      | DATE               |              | DESCRIP                       | TION                                    | ield                                  | BY                  |    |
| REV      | DATE               |              | DESCRIP                       | TION<br>F<br>ra Mont<br>Shoredit<br>Loi | ield<br>acute Ya<br>ch High {<br>ndon | BY<br>rds           |    |
| REV      |                    |              | DESCRIP                       | TION<br>F<br>ra Mont<br>Shoredit<br>Loi | ield<br>acute Ya<br>ch High \$        | BY<br>rds           |    |
| REV      |                    | D            | DESCRIP                       | TION<br>F<br>ra Mont<br>Shoredit<br>Loi | ield<br>acute Ya<br>ch High {<br>ndon | BY<br>rds           |    |
| REV      |                    | D            | DESCRIP                       | TION<br>F<br>ra Mont<br>Shoredit<br>Loi | ield<br>acute Ya<br>ch High {<br>ndon | BY<br>rds           |    |
| REV      |                    | D            | DESCRIP                       | TION<br>F<br>ra Mont<br>Shoredit<br>Loi | ield<br>acute Ya<br>ch High {<br>ndon | BY<br>rds           |    |
| REV      | DATE               | moillie      | DESCRIP<br>Fo<br>186 S        | TION<br>F<br>ra Mont<br>Shoredit<br>Loi | ield<br>acute Ya<br>ch High {<br>ndon | BY<br>rds           |    |
| REV      | DATE               | D            | DESCRIP<br>Fo<br>186 S        | TION<br>F<br>ra Mont<br>Shoredit<br>Loi | ield<br>acute Ya<br>ch High {<br>ndon | BY<br>rds           |    |
| REV      | DATE               | moillie      | DESCRIP<br>Fo<br>186 S        | F<br>ra Mont<br>Shoredit<br>Lor<br>E1   | ield<br>acute Ya<br>ch High {<br>ndon | BY<br>rds           |    |
| REV      | DATE               | D<br>moillie | Fo<br>186 S                   | TION<br>Fra Mont<br>Shoredit<br>E1      | ield<br>acute Ya<br>ch High {<br>ndon | BY<br>rds           |    |
| REV      | DATE               | D<br>moillie | Fo<br>186 S<br>ations         | Fra Mont<br>Shoredit<br>Loi<br>E1       | ield<br>acute Ya<br>ch High {<br>ndon | BY<br>rds<br>Street |    |