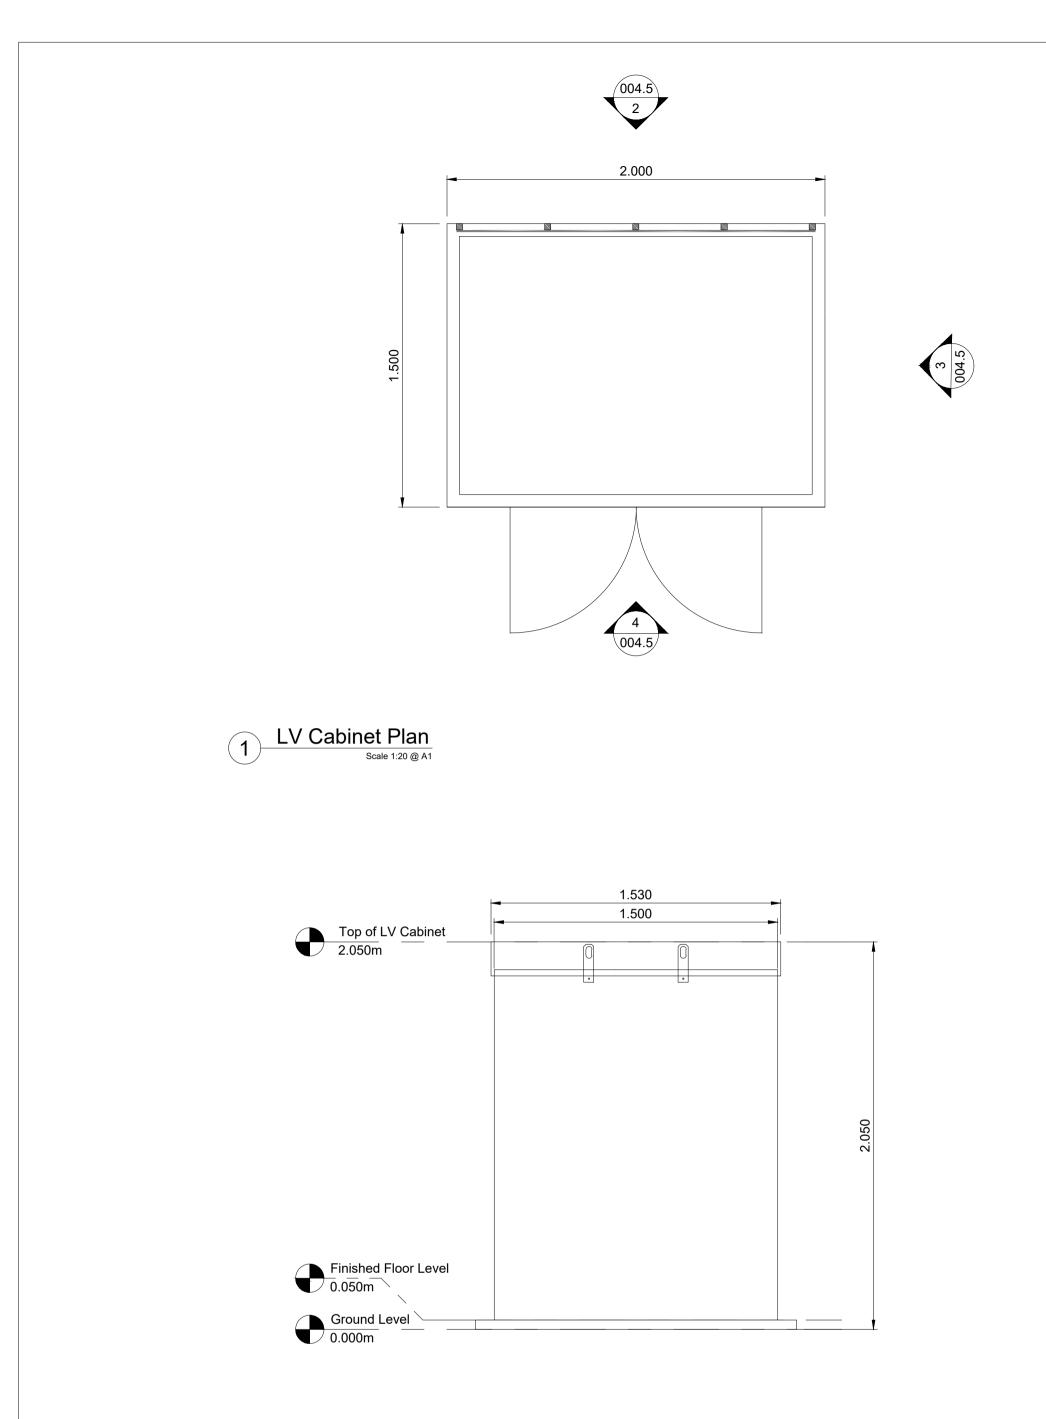

3 LV Cabinet East Elevation Scale 1:20 @ A1

2 LV Cabinet North Elevation Scale 1:20 @ A1

4 LV Cabinet South Elevation Scale 1:20 @ A1

|          | otherwis           |              |                               |                                         |                                       | oted                |    |
|----------|--------------------|--------------|-------------------------------|-----------------------------------------|---------------------------------------|---------------------|----|
| 2.       | Do not s           | cale from    | this drawi                    | ng.                                     |                                       |                     |    |
|          |                    |              |                               |                                         |                                       |                     |    |
|          |                    |              |                               |                                         |                                       |                     |    |
|          |                    |              |                               |                                         |                                       |                     |    |
|          |                    |              |                               |                                         |                                       |                     |    |
|          |                    |              |                               |                                         |                                       |                     |    |
|          |                    |              |                               |                                         |                                       |                     |    |
|          |                    |              |                               |                                         |                                       |                     |    |
|          |                    |              |                               |                                         |                                       |                     |    |
|          |                    |              |                               |                                         |                                       |                     |    |
|          |                    |              |                               |                                         |                                       |                     |    |
|          |                    |              |                               |                                         |                                       |                     |    |
|          |                    |              |                               |                                         |                                       |                     |    |
|          |                    |              |                               |                                         |                                       |                     |    |
|          |                    |              |                               |                                         |                                       |                     |    |
|          |                    |              |                               |                                         |                                       |                     |    |
|          |                    |              |                               |                                         |                                       |                     |    |
|          |                    |              |                               |                                         |                                       |                     |    |
|          |                    |              |                               |                                         |                                       |                     |    |
|          |                    |              |                               |                                         |                                       |                     |    |
|          |                    |              |                               |                                         |                                       |                     |    |
|          |                    |              |                               |                                         |                                       |                     |    |
|          |                    |              |                               |                                         |                                       |                     |    |
|          |                    |              |                               |                                         |                                       |                     |    |
|          |                    |              |                               |                                         |                                       |                     |    |
|          |                    |              |                               |                                         |                                       |                     |    |
|          |                    |              |                               |                                         |                                       |                     |    |
|          |                    |              |                               |                                         |                                       |                     |    |
|          |                    |              |                               |                                         |                                       |                     |    |
|          |                    |              |                               |                                         |                                       |                     |    |
|          |                    |              |                               |                                         |                                       |                     |    |
|          |                    |              |                               |                                         |                                       |                     |    |
|          |                    |              |                               |                                         |                                       |                     |    |
|          |                    |              |                               |                                         |                                       |                     |    |
|          |                    |              |                               |                                         |                                       |                     |    |
|          |                    |              |                               |                                         |                                       |                     |    |
|          |                    |              |                               |                                         |                                       |                     |    |
|          |                    |              |                               |                                         |                                       |                     |    |
|          |                    |              |                               |                                         |                                       |                     |    |
|          |                    |              |                               |                                         |                                       |                     |    |
|          |                    |              |                               |                                         |                                       |                     |    |
| 0        | 07.10.2024         | LV Ca        | abinet Plan and El            |                                         | iginal                                | JH                  | EW |
| 0<br>REV | 07.10.2024<br>DATE | LV Ca        | abinet Plan and El<br>DESCRIP |                                         | iginal                                | JH<br>BY            | EW |
| REV      | DATE               |              | DESCRIP                       | TION                                    | ield                                  | BY                  |    |
| REV      | DATE               |              | DESCRIP                       | TION<br>F<br>ra Mont<br>Shoredit<br>Loi | ield<br>acute Ya<br>ch High {<br>ndon | BY<br>rds           |    |
| REV      |                    |              | DESCRIP                       | TION<br>F<br>ra Mont<br>Shoredit<br>Loi | ield<br>acute Ya<br>ch High \$        | BY<br>rds           |    |
| REV      |                    | D            | DESCRIP                       | TION<br>F<br>ra Mont<br>Shoredit<br>Loi | ield<br>acute Ya<br>ch High {<br>ndon | BY<br>rds           |    |
| REV      |                    | D            | DESCRIP                       | TION<br>F<br>ra Mont<br>Shoredit<br>Loi | ield<br>acute Ya<br>ch High {<br>ndon | BY<br>rds           |    |
| REV      |                    | D            | DESCRIP                       | TION<br>F<br>ra Mont<br>Shoredit<br>Loi | ield<br>acute Ya<br>ch High {<br>ndon | BY<br>rds           |    |
| REV      | DATE               | moillie      | DESCRIP<br>Fo<br>186 S        | TION<br>F<br>ra Mont<br>Shoredit<br>Loi | ield<br>acute Ya<br>ch High {<br>ndon | BY<br>rds           |    |
| REV      | DATE               | D            | DESCRIP<br>Fo<br>186 S        | TION<br>F<br>ra Mont<br>Shoredit<br>Loi | ield<br>acute Ya<br>ch High {<br>ndon | BY<br>rds           |    |
| REV      | DATE               | moillie      | DESCRIP<br>Fo<br>186 S        | F<br>ra Mont<br>Shoredit<br>Lor<br>E1   | ield<br>acute Ya<br>ch High {<br>ndon | BY<br>rds           |    |
| REV      | DATE               | D<br>moillie | Fo<br>186 S                   | TION<br>Fra Mont<br>Shoredit<br>E1      | ield<br>acute Ya<br>ch High {<br>ndon | BY<br>rds           |    |
| REV      | DATE               | D<br>moillie | Fo<br>186 S<br>ations         | Fra Mont<br>Shoredit<br>Loi<br>E1       | ield<br>acute Ya<br>ch High {<br>ndon | BY<br>rds<br>Street |    |