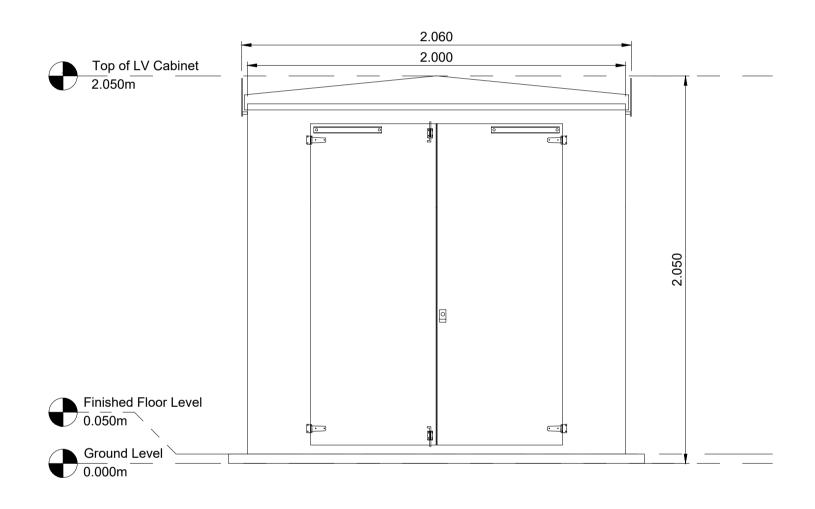

3 LV Cabinet East Elevation Scale 1:20 @ A1

2 LV Cabinet North Elevation Scale 1:20 @ A1

4 LV Cabinet South Elevation Scale 1:20 @ A1

|          | otherwis           |              |                               |                                         |                                       | oted                |    |
|----------|--------------------|--------------|-------------------------------|-----------------------------------------|---------------------------------------|---------------------|----|
| 2.       | Do not s           | cale from    | this drawi                    | ng.                                     |                                       |                     |    |
|          |                    |              |                               |                                         |                                       |                     |    |
|          |                    |              |                               |                                         |                                       |                     |    |
|          |                    |              |                               |                                         |                                       |                     |    |
|          |                    |              |                               |                                         |                                       |                     |    |
|          |                    |              |                               |                                         |                                       |                     |    |
|          |                    |              |                               |                                         |                                       |                     |    |
|          |                    |              |                               |                                         |                                       |                     |    |
|          |                    |              |                               |                                         |                                       |                     |    |
|          |                    |              |                               |                                         |                                       |                     |    |
|          |                    |              |                               |                                         |                                       |                     |    |
|          |                    |              |                               |                                         |                                       |                     |    |
|          |                    |              |                               |                                         |                                       |                     |    |
|          |                    |              |                               |                                         |                                       |                     |    |
|          |                    |              |                               |                                         |                                       |                     |    |
|          |                    |              |                               |                                         |                                       |                     |    |
|          |                    |              |                               |                                         |                                       |                     |    |
|          |                    |              |                               |                                         |                                       |                     |    |
|          |                    |              |                               |                                         |                                       |                     |    |
|          |                    |              |                               |                                         |                                       |                     |    |
|          |                    |              |                               |                                         |                                       |                     |    |
|          |                    |              |                               |                                         |                                       |                     |    |
|          |                    |              |                               |                                         |                                       |                     |    |
|          |                    |              |                               |                                         |                                       |                     |    |
|          |                    |              |                               |                                         |                                       |                     |    |
|          |                    |              |                               |                                         |                                       |                     |    |
|          |                    |              |                               |                                         |                                       |                     |    |
|          |                    |              |                               |                                         |                                       |                     |    |
|          |                    |              |                               |                                         |                                       |                     |    |
|          |                    |              |                               |                                         |                                       |                     |    |
|          |                    |              |                               |                                         |                                       |                     |    |
|          |                    |              |                               |                                         |                                       |                     |    |
|          |                    |              |                               |                                         |                                       |                     |    |
|          |                    |              |                               |                                         |                                       |                     |    |
|          |                    |              |                               |                                         |                                       |                     |    |
|          |                    |              |                               |                                         |                                       |                     |    |
|          |                    |              |                               |                                         |                                       |                     |    |
|          |                    |              |                               |                                         |                                       |                     |    |
|          |                    |              |                               |                                         |                                       |                     |    |
|          |                    |              |                               |                                         |                                       |                     |    |
|          |                    |              |                               |                                         |                                       |                     |    |
| 0        | 07.10.2024         | LV Ca        | abinet Plan and El            |                                         | iginal                                | JH                  | EW |
| 0<br>REV | 07.10.2024<br>DATE | LV Ca        | abinet Plan and El<br>DESCRIP |                                         | iginal                                | JH<br>BY            | EW |
| REV      | DATE               |              | DESCRIP                       | TION                                    | ield                                  | BY                  |    |
| REV      | DATE               |              | DESCRIP                       | TION<br>F<br>ra Mont<br>Shoredit<br>Loi | ield<br>acute Ya<br>ch High {<br>ndon | BY<br>rds           |    |
| REV      |                    |              | DESCRIP                       | TION<br>F<br>ra Mont<br>Shoredit<br>Loi | ield<br>acute Ya<br>ch High \$        | BY<br>rds           |    |
| REV      |                    | D            | DESCRIP                       | TION<br>F<br>ra Mont<br>Shoredit<br>Loi | ield<br>acute Ya<br>ch High {<br>ndon | BY<br>rds           |    |
| REV      |                    | D            | DESCRIP                       | TION<br>F<br>ra Mont<br>Shoredit<br>Loi | ield<br>acute Ya<br>ch High {<br>ndon | BY<br>rds           |    |
| REV      |                    | D            | DESCRIP                       | TION<br>F<br>ra Mont<br>Shoredit<br>Loi | ield<br>acute Ya<br>ch High {<br>ndon | BY<br>rds           |    |
| REV      | DATE               | moillie      | DESCRIP<br>Fo<br>186 S        | TION<br>F<br>ra Mont<br>Shoredit<br>Loi | ield<br>acute Ya<br>ch High {<br>ndon | BY<br>rds           |    |
| REV      | DATE               | D            | DESCRIP<br>Fo<br>186 S        | TION<br>F<br>ra Mont<br>Shoredit<br>Loi | ield<br>acute Ya<br>ch High {<br>ndon | BY<br>rds           |    |
| REV      | DATE               | moillie      | DESCRIP<br>Fo<br>186 S        | F<br>ra Mont<br>Shoredit<br>Lor<br>E1   | ield<br>acute Ya<br>ch High {<br>ndon | BY<br>rds           |    |
| REV      | DATE               | D<br>moillie | Fo<br>186 S                   | TION<br>Fra Mont<br>Shoredit<br>E1      | ield<br>acute Ya<br>ch High {<br>ndon | BY<br>rds           |    |
| REV      | DATE               | D<br>moillie | Fo<br>186 S<br>ations         | Fra Mont<br>Shoredit<br>Loi<br>E1       | ield<br>acute Ya<br>ch High {<br>ndon | BY<br>rds<br>Street |    |