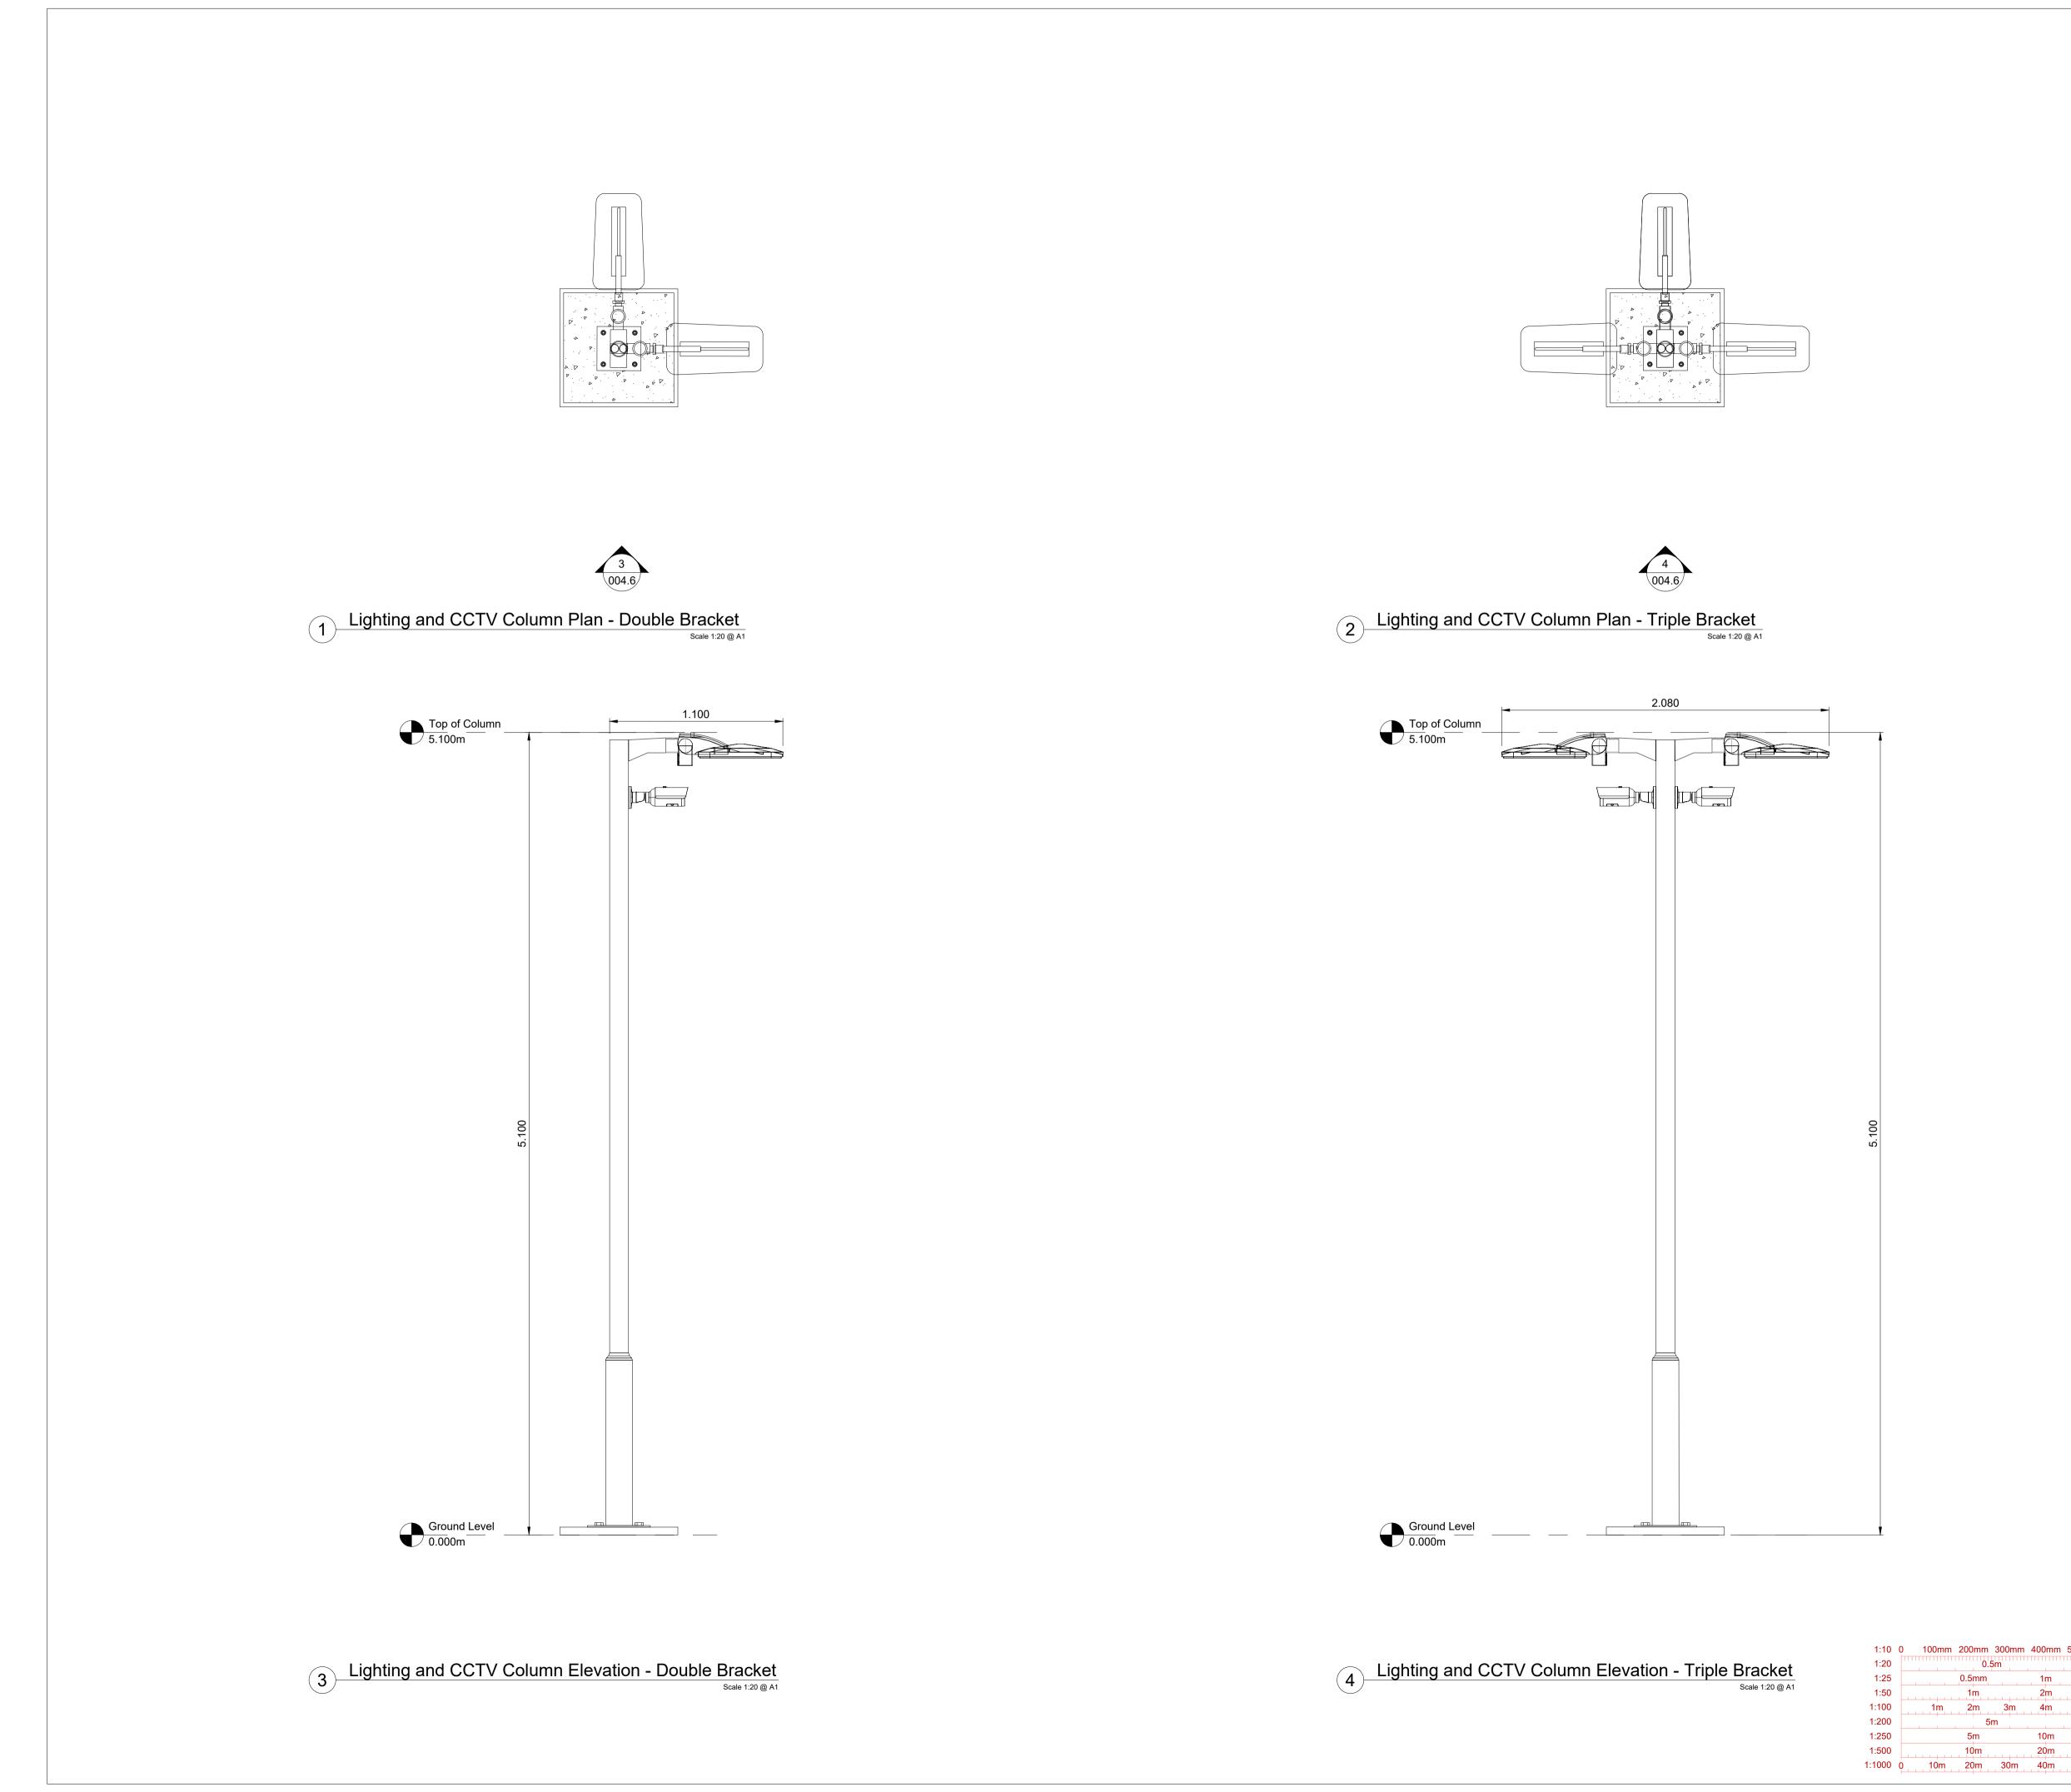

**Drawing Notes** 

- 1. All dimensions are shown in metres unless noted otherwise.
- 2. Do not scale from this drawing.

| 0   | 07.10.2024 | Lighting and CCTV Column Plan and Elevations - Original | JH | EW    |
|-----|------------|---------------------------------------------------------|----|-------|
| REV | DATE       | DESCRIPTION                                             | BY | CHK'D |
|     |            |                                                         |    |       |
|     | Field      |                                                         |    |       |

Fora Montacute Yards 186 Shoreditch High Street London E1 6HU

Corriemoillie

Lighting and CCTV Column
Plan and Elevations

| DISCIPLINE     |      | PLANNING |
|----------------|------|----------|
| DRAWING STATUS | FC   | R PLANN  |
| SCALE          | DATE | DRAWN BY |

1:20 @ A1 07.10.2024 JH REV. BTGBCOR01