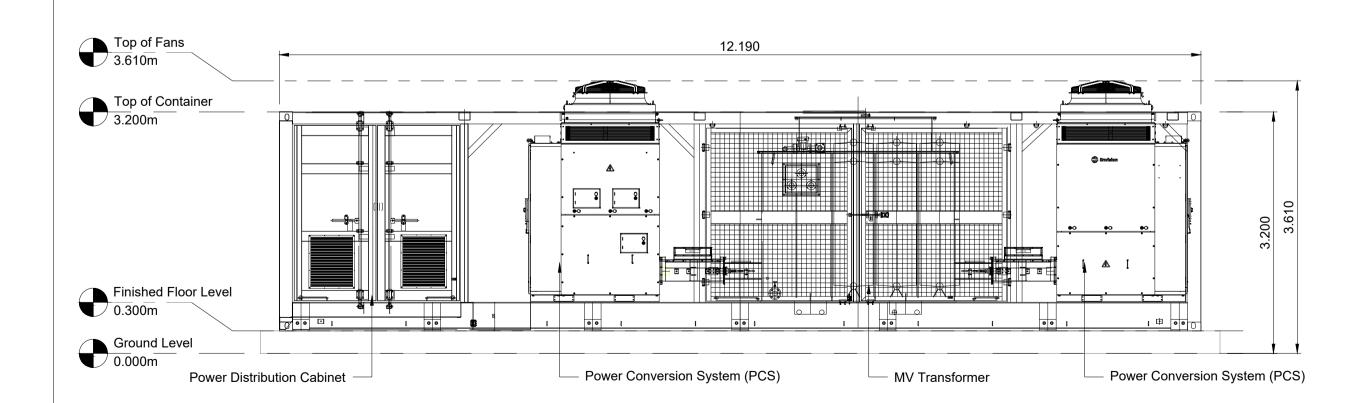

## MV Skid East Elevation Scale 1:50 @ A1

5 MV Skid West Elevation
Scale 1:50 @ A1

| 1.20 | 0.5111        |        |        | 1.5111  | 2111     |     |  |
|------|---------------|--------|--------|---------|----------|-----|--|
| 1:25 | 0.5mm         | 1m     | 1.5m   | 2m      | 2.5m     |     |  |
| 1:50 | 1m            | 2m     | 3m     | 4m      | 5m       | DRA |  |
| :100 | 1m 2m 3m      | 4m 5   | m 6m   | 7m 8m   | 9m 10m   |     |  |
| :200 | 5m            | 10     | )m     | 15m     | 20m      |     |  |
| :250 | 5m            | 10m    | 15m    | 20m     | 25m      |     |  |
| :500 | 10m           | 20m    | 30m    | 40m     | 50m      | PRO |  |
| 1000 | 0 10m 20m 30m | 40m 50 | 0m 60m | 70m 80m | 90m 100m |     |  |
|      |               |        |        |         |          |     |  |