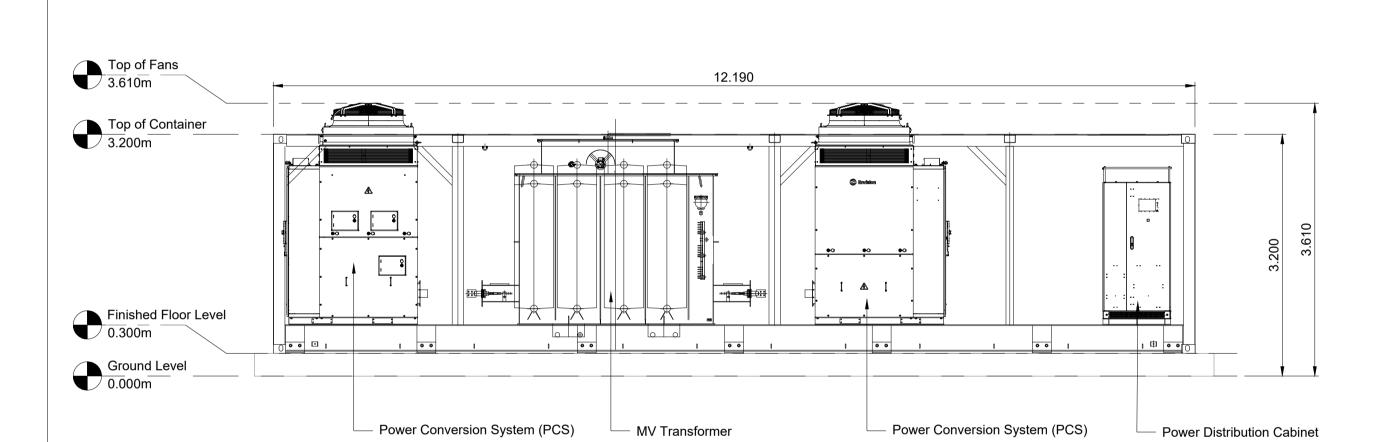

## MV Skid North Elevation Scale 1:50 @ A1







## MV Skid East Elevation Scale 1:50 @ A1



5 MV Skid West Elevation
Scale 1:50 @ A1

| 1.20 | 0.5111        |        |        | 1.5111  | 2111     |     |  |
|------|---------------|--------|--------|---------|----------|-----|--|
| 1:25 | 0.5mm         | 1m     | 1.5m   | 2m      | 2.5m     |     |  |
| 1:50 | 1m            | 2m     | 3m     | 4m      | 5m       | DRA |  |
| :100 | 1m 2m 3m      | 4m 5   | m 6m   | 7m 8m   | 9m 10m   |     |  |
| :200 | 5m            | 10     | )m     | 15m     | 20m      |     |  |
| :250 | 5m            | 10m    | 15m    | 20m     | 25m      |     |  |
| :500 | 10m           | 20m    | 30m    | 40m     | 50m      | PRO |  |
| 1000 | 0 10m 20m 30m | 40m 50 | 0m 60m | 70m 80m | 90m 100m |     |  |
|