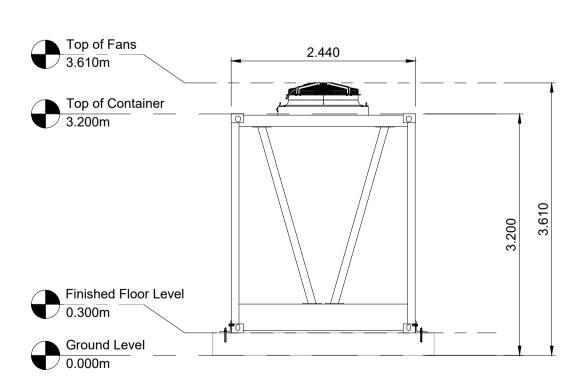

## MV Skid East Elevation Scale 1:50 @ A1

5 MV Skid West Elevation
Scale 1:50 @ A1

| 1.20 | 0.5111        |        |        | 1.5111  | 2111     |     |  |
|------|---------------|--------|--------|---------|----------|-----|--|
| 1:25 | 0.5mm         | 1m     | 1.5m   | 2m      | 2.5m     |     |  |
| 1:50 | 1m            | 2m     | 3m     | 4m      | 5m       | DRA |  |
| :100 | 1m 2m 3m      | 4m 5   | m 6m   | 7m 8m   | 9m 10m   |     |  |
| :200 | 5m            | 10     | )m     | 15m     | 20m      |     |  |
| :250 | 5m            | 10m    | 15m    | 20m     | 25m      |     |  |
| :500 | 10m           | 20m    | 30m    | 40m     | 50m      | PRO |  |
| 1000 | 0 10m 20m 30m | 40m 50 | 0m 60m | 70m 80m | 90m 100m |     |  |
|      |               |        |        |         |          |     |  |