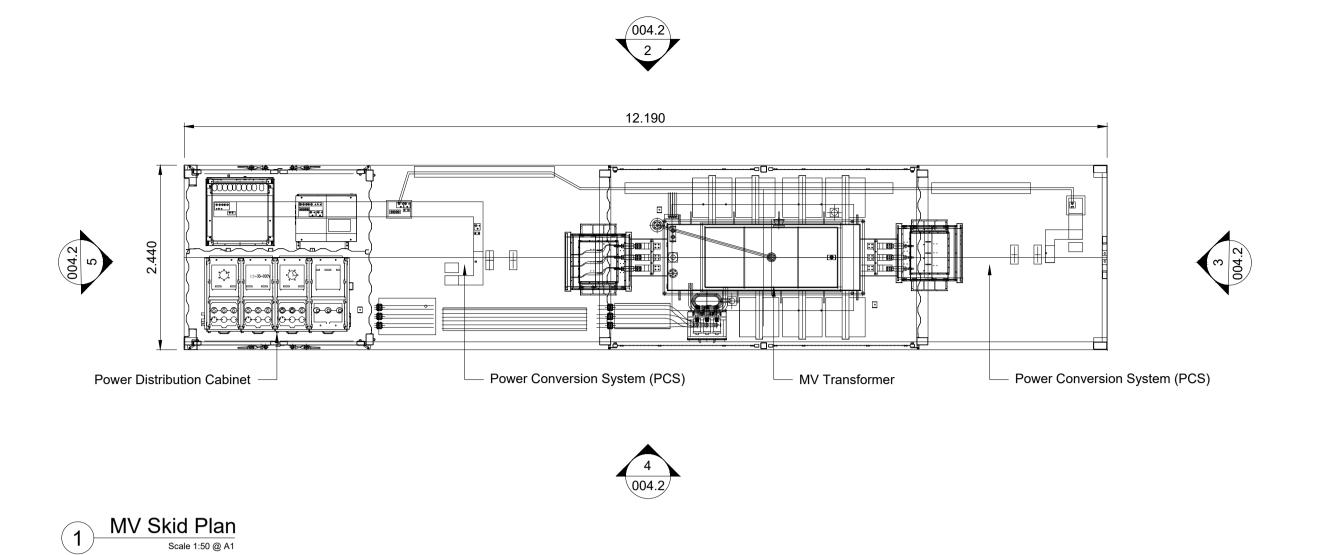

## MV Skid North Elevation Scale 1:50 @ A1







## MV Skid East Elevation Scale 1:50 @ A1



5 MV Skid West Elevation
Scale 1:50 @ A1

| 1.20 | 0.5111        |        |        | 1.5111  | 2111     |     |  |
|------|---------------|--------|--------|---------|----------|-----|--|
| 1:25 | 0.5mm         | 1m     | 1.5m   | 2m      | 2.5m     |     |  |
| 1:50 | 1m            | 2m     | 3m     | 4m      | 5m       | DRA |  |
| :100 | 1m 2m 3m      | 4m 5   | m 6m   | 7m 8m   | 9m 10m   |     |  |
| :200 | 5m            | 10     | )m     | 15m     | 20m      |     |  |
| :250 | 5m            | 10m    | 15m    | 20m     | 25m      |     |  |
| :500 | 10m           | 20m    | 30m    | 40m     | 50m      | PRO |  |
| 1000 | 0 10m 20m 30m | 40m 50 | 0m 60m | 70m 80m | 90m 100m |     |  |
|