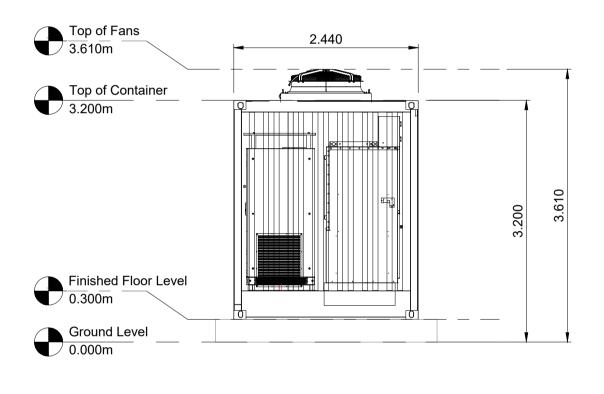

## MV Skid North Elevation Scale 1:50 @ A1







## MV Skid East Elevation Scale 1:50 @ A1



5 MV Skid West Elevation
Scale 1:50 @ A1

| 1.20 | 0.5111        |        |        | 1.5111  | 2111     |     |  |
|------|---------------|--------|--------|---------|----------|-----|--|
| 1:25 | 0.5mm         | 1m     | 1.5m   | 2m      | 2.5m     |     |  |
| 1:50 | 1m            | 2m     | 3m     | 4m      | 5m       | DRA |  |
| :100 | 1m 2m 3m      | 4m 5   | m 6m   | 7m 8m   | 9m 10m   |     |  |
| :200 | 5m            | 10     | )m     | 15m     | 20m      |     |  |
| :250 | 5m            | 10m    | 15m    | 20m     | 25m      |     |  |
| :500 | 10m           | 20m    | 30m    | 40m     | 50m      | PRO |  |
| 1000 | 0 10m 20m 30m | 40m 50 | 0m 60m | 70m 80m | 90m 100m |     |  |
|      |               |        |        |         |